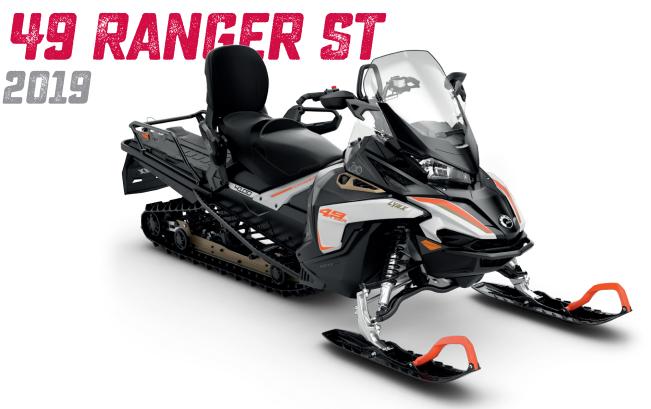

## **COLOUR**

# **FEATURES**

| Frame                 | Radien-X                                |
|-----------------------|-----------------------------------------|
| Skis                  | Blade DS                                |
| Seating               | 2-up                                    |
| Handlebar             | U-type steel with hooks, mountain strap |
| Riser block height    | 140 mm                                  |
| Starter               | Electric                                |
| Reverse               | Mechanical                              |
| Heated throttle lever | Standard                                |

| Heated grips            | Standard          |
|-------------------------|-------------------|
| Gauge                   | Multifunction     |
| Mirrors                 | Standard          |
| Windshield              | 635 mm            |
| Hitch                   | Standard          |
| Visor Plug front / rear | Front             |
| 12V power outlet        | Yes, in glove box |